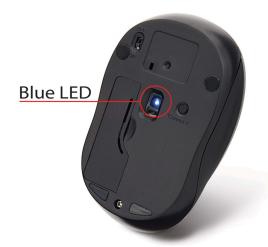

## **Silent Wireless Blue LED Mice**

- Truly silent mouse featuring Silent Technology, silent click switches, and rubber covers
- 2.4Ghz wireless connection for lag-free performance
- Blue LED technology allows for use on virtually any surface with precision and control
- Ergonomic design and comfort grip for easeof-use
- Plug-and-forget nano receiver connects mouse to computer
- Compatible with Mac and Windows platforms
- 1-year limited warranty

## **Silent Ergonomic Wireless Blue LED Mice**

- Truly silent mouse featuring Silent Technology, silent click switches, and rubber covers
- Ergonomic design with thumb support lets you work all day with ease
- Adjustable DPI button easily switch between 800, 1300 and 1600 DPI
- Side back/forward buttons easily navigate between pages in your browser
- 2.4Ghz wireless connection for lag-free performance
- Blue LED technology allows for use on virtually any surface with precision and control
- Plug-and-forget nano receiver connects mouse to computer
- Compatible with Mac and Windows platforms
- 1-year limited warranty