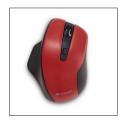

## **Silent Ergonomic Wireless Blue LED Mice**

- Truly silent mouse featuring Silent Technology, silent click switches, and rubber covers
- Ergonomic design with thumb support lets you work all day with ease
- Adjustable DPI button easily switch between 800, 1300 and 1600 DPI
- Side back/forward buttons easily navigate between pages in your browser
- 2.4Ghz wireless connection for lag-free performance
- Blue LED technology allows for use on virtually any surface with precision and control
- Plug-and-forget nano receiver connects mouse to computer
- Compatible with Mac and Windows platforms
- 1-year limited warranty

| Part Number | Description                                          |
|-------------|------------------------------------------------------|
| 70242       | Silent Ergonomic Wireless Blue LED Mouse – Graphite  |
| 70243       | Silent Ergonomic Wireless Blue LED Mouse – Red       |
| 70244       | Silent Ergonomic Wireless Blue LED Mouse – Dark Teal |