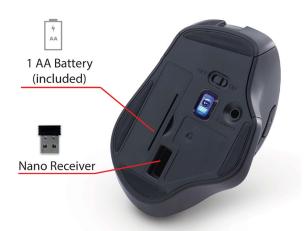

## **Silent Wireless Blue LED Mice**

- Truly silent mouse featuring Silent Technology, silent click switches, and rubber covers
- 2.4Ghz wireless connection for lag-free performance
- Blue LED technology allows for use on virtually any surface with precision and control
- Ergonomic design and comfort grip for easeof-use
- Plug-and-forget nano receiver connects mouse to computer
- Compatible with Mac and Windows platforms
- 1-year limited warranty

## **Silent Ergonomic Wireless Blue LED Mice**

- Truly silent mouse featuring Silent Technology, silent click switches, and rubber covers
- Ergonomic design with thumb support lets you work all day with ease
- Adjustable DPI button easily switch between 800, 1300 and 1600 DPI
- Side back/forward buttons easily navigate between pages in your browser
- 2.4Ghz wireless connection for lag-free performance
- Blue LED technology allows for use on virtually any surface with precision and control
- Plug-and-forget nano receiver connects mouse to computer
- Compatible with Mac and Windows platforms
- 1-year limited warranty