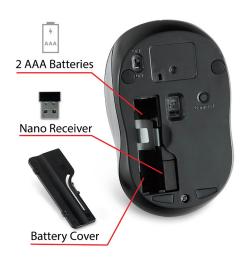

## **Silent Wireless Blue LED Mice**

- Truly silent mouse featuring Silent Technology, silent click switches, and rubber covers
- 2.4Ghz wireless connection for lag-free performance
- Blue LED technology allows for use on virtually any surface with precision and control
- Ergonomic design and comfort grip for easeof-use
- Plug-and-forget nano receiver connects mouse to computer
- Compatible with Mac and Windows platforms
- 1-year limited warranty

## **Silent Ergonomic Wireless Blue LED Mice**

- Truly silent mouse featuring Silent Technology, silent click switches, and rubber covers
- Ergonomic design with thumb support lets you work all day with ease
- Adjustable DPI button easily switch between 800, 1300 and 1600 DPI
- Side back/forward buttons easily navigate between pages in your browser
- 2.4Ghz wireless connection for lag-free performance
- Blue LED technology allows for use on virtually any surface with precision and control
- Plug-and-forget nano receiver connects mouse to computer
- Compatible with Mac and Windows platforms
- 1-year limited warranty