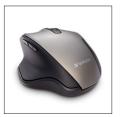

## **Silent Wireless Blue LED Mice**

- Truly silent mouse featuring Silent Technology, silent click switches, and rubber covers
- 2.4Ghz wireless connection for lag-free performance
- Blue LED technology allows for use on virtually any surface with precision and control
- Ergonomic design and comfort grip for easeof-use
- Plug-and-forget nano receiver connects mouse to computer
- Compatible with Mac and Windows platforms
- 1-year limited warranty

| Part Number | Description                               |
|-------------|-------------------------------------------|
| 99769       | Silent Wireless Blue LED Mouse – Graphite |
| 99770       | Silent Wireless Blue LED Mouse – Blue     |
| 99777       | Silent Wireless Blue LED Mouse – Silver   |
| 99780       | Silent Wireless Blue LED Mouse – Red      |