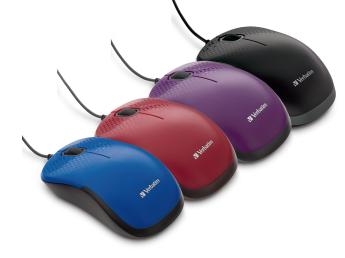

## **Silent Corded Optical Mice**

- Truly silent mouse featuring Silent Technology, silent click switches, and rubber covers
- High-resolution optical technology for smooth and precise tracking
- Ergonomic design and comfort grip for ease-of-use
- Compatible with Mac and Windows platforms
- 1-year limited warranty

| Part Number | Description                          |
|-------------|--------------------------------------|
| 99790       | Silent Corded Optical Mouse – Black  |
| 70233       | Silent Corded Optical Mouse – Blue   |
| 70234       | Silent Corded Optical Mouse – Red    |
| 70235       | Silent Corded Optical Mouse – Purple |